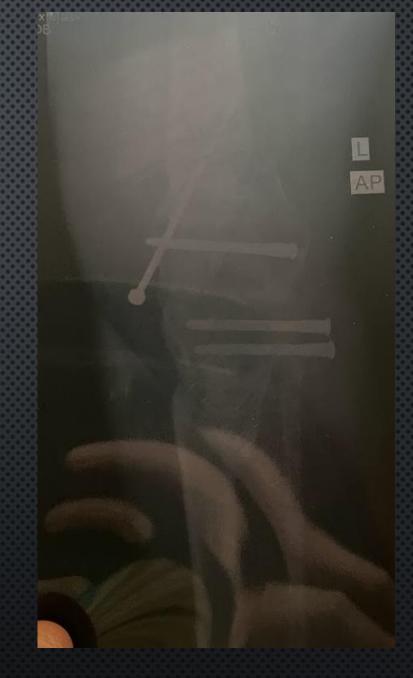

# SURGERIES

- 3 PERFORMED
  - ORIF GALEAZZI
  - SEQUESTRECTOMY FEMUR
  - INFECTED HWR HUMERUS