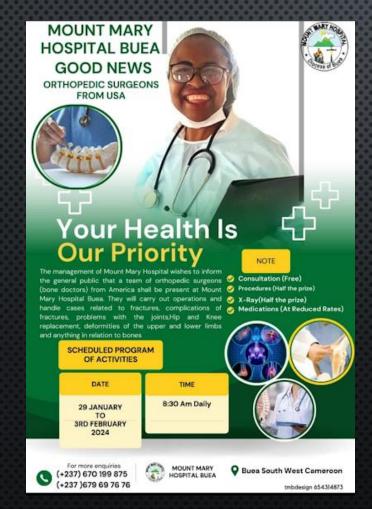

Dear People of God and People of Goodwill,

Re: Visit of Two Medical Doctors from the United States of America to Mount Mary Hospital, Diocese of Bura.

I write to inform you that following a request I made to some Medical Doctors from the United States of America, two of them Dr. Robert Wessel and Dr. Apollinaris Mbah will be visiting Mount Mary Hoopital from the 27th January to the 5th February, 2024. We thank them for willingly accepting my invitation to come to Mount Mary Hospital, Diocese of Buen to provide health care to the people of the Diocese of Buen.

Consultations and surgical procedures shall begin on the 29th of January to the 3rd of February 2024. During their stay, they will carry out operations related to fractures, congenital deformities, joint issues (ankle, knee, and hip) as well as other general medical bone issues.

The Health Coordination Office and the Administration of Mount Mary Hospital will come up with a detailed program to facilitate consultation during these days and they will keep the public informed.

We welcome them into our Diocese and pray that their presence amongst us will go a long way to establishing a long-lasting relationship that will help us as far as health care is conserned.