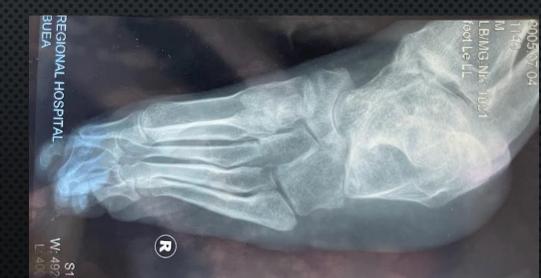

#### COMMON DIAGNOSES

#### RARE DIAGNOSES

- SCIATICA / LUMBAR DDD
- KNEE OSTEOARTHRITIS
- HIP OSTEOARTHRITIS/ PTOA / AVN
- CEREBRAL PALSY
- MALUNIONS / NONUNIONS
- BRACHIAL PLEXOPATHIES

- POLAND SYNDROME
- BLOUNTS DISEASE
- RADIOULNAR SYNOSTOSIS
- CHRONIC DISLOCATIONS
- CHRONIC TENDON RUPTURES
- SCAPULOTHORACIC DISSOCIATION
- Malaria
- TMJ DISLOCATION
- SICKLE CELL DISEASE