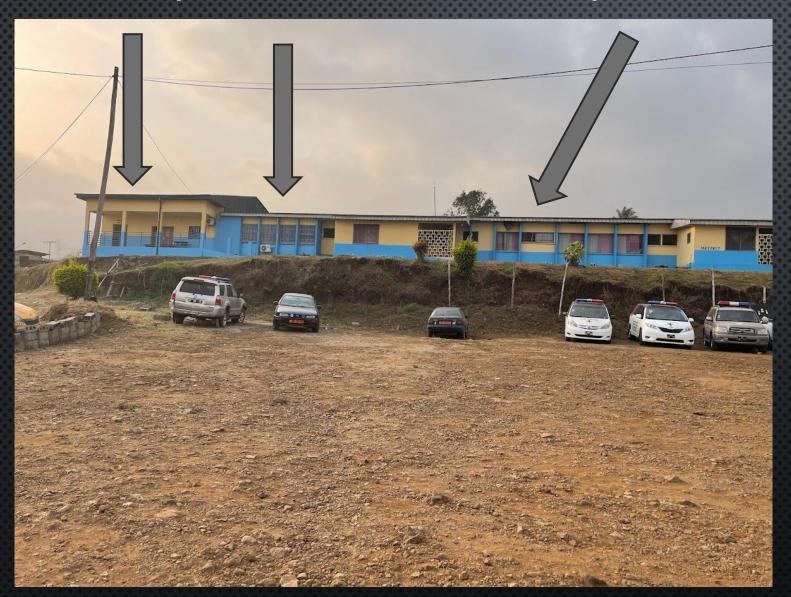

# MOUNT MARY HOSPITAL

# • XRAY / OPERATING ROOM / MATERNITY WARD

• Ortho Clinic / Medical & Surgical Wards / Pharmacy

# • LAB / FAMILY MEDICINE CLINIC & WARD

# WARD / MORTUARY