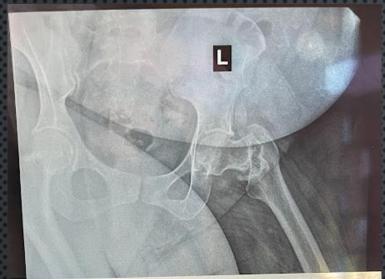

# SURGERIES

- 3 PERFORMED
  - ORIF GALEAZZI
  - SEQUESTRECTOMY FEMUR
  - INFECTED HWR HUMERUS