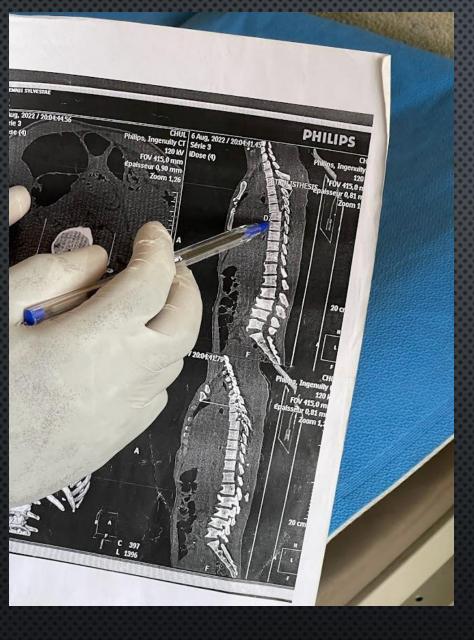

#### COMMON DIAGNOSES

#### RARE DIAGNOSES

- SCIATICA / LUMBAR DDD
- KNEE OSTEOARTHRITIS
- HIP OSTEOARTHRITIS/ PTOA / AVN
- CEREBRAL PALSY
- MALUNIONS / NONUNIONS
- BRACHIAL PLEXOPATHIES

- POLAND SYNDROME
- BLOUNTS DISEASE
- RADIOULNAR SYNOSTOSIS
- CHRONIC DISLOCATIONS
- CHRONIC TENDON RUPTURES
- SCAPULOTHORACIC DISSOCIATION
- Malaria
- TMJ DISLOCATION
- SICKLE CELL DISEASE