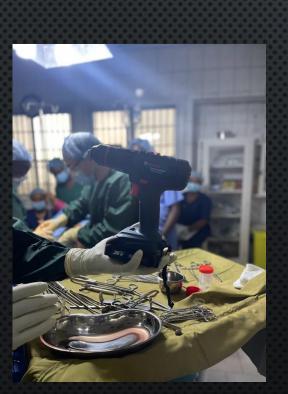

# SURGERIES

- 3 PERFORMED
  - ORIF GALEAZZI
  - SEQUESTRECTOMY FEMUR
  - INFECTED HWR HUMERUS

# SURGICAL TEAM