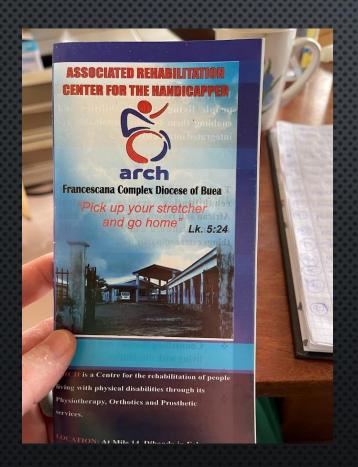

#### ARCH

#### MISSION

To provide rehabilitation services to people living with disabilities and enabling them become sustainably reintegrated into society.

#### VISION

To be a Centre of reference for rehabilitation services in Central African sub region by using Excellence as our watchword and doing ordinary things extraordinarily well.

กวาธ

- Prevention and management of disabilities through
- . Consultation and treatment of persons with special physical needs.
- Counselling families and persons living with disabilities.
- Education for the prevention of physical deformities.
- Promote, defend, and protect the rights of the physically handicapped persons amongst others.

#### ACTIVITIES

ARCH provides assistance to both children and adults living with varied physical disabilities