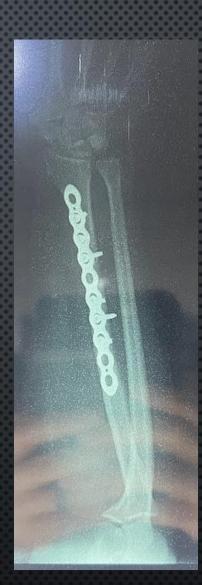

# SURGERIES

- 3 PERFORMED
  - ORIF GALEAZZI
  - SEQUESTRECTOMY FEMUR
  - INFECTED HWR HUMERUS