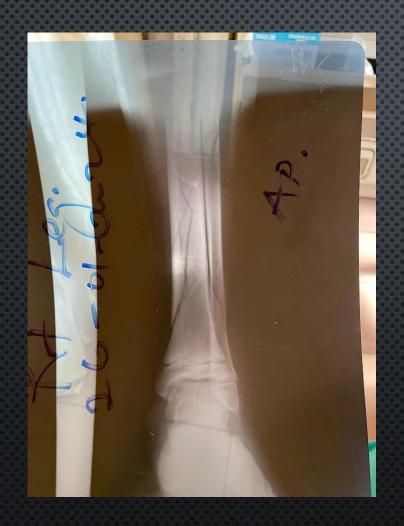

Consultations and surgical procedures shall begin on the 29th of January to the 3rd of February 2024. During their stay, they will carry out operations related to fractures, congenital deformities, joint issues (ankle, knee, and hip) as well as other general medical bone issues.