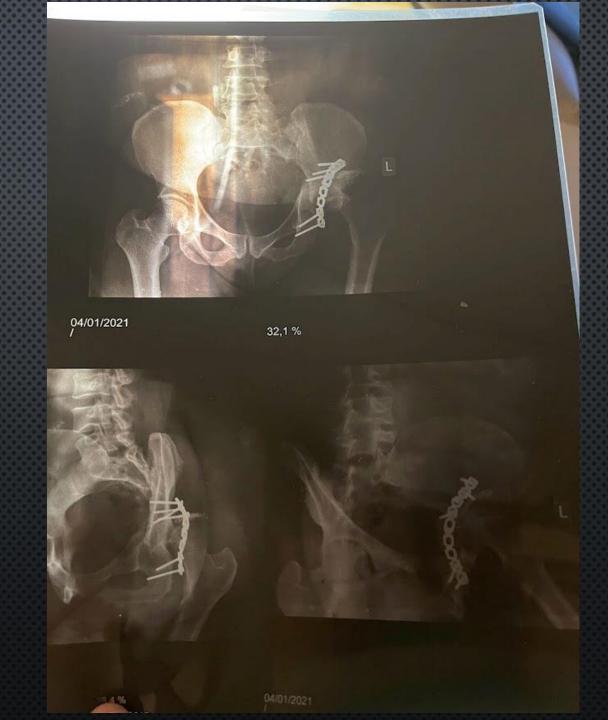

# SURGERIES

- 3 PERFORMED
  - ORIF GALEAZZI
  - SEQUESTRECTOMY FEMUR
  - INFECTED HWR HUMERUS