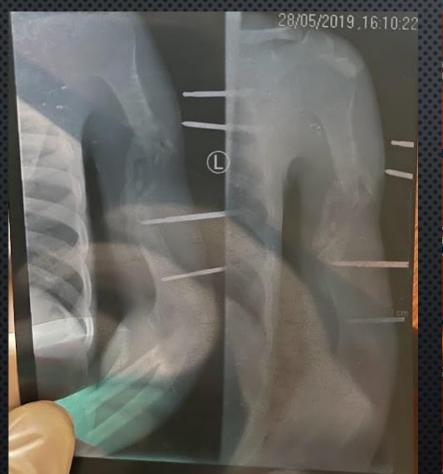

Consultations and surgical procedures shall begin on the 29th of January to the 3rd of February 2024. During their stay, they will carry out operations related to fractures, congenital deformities, joint issues (ankle, knee, and hip) as well as other general medical bone issues.