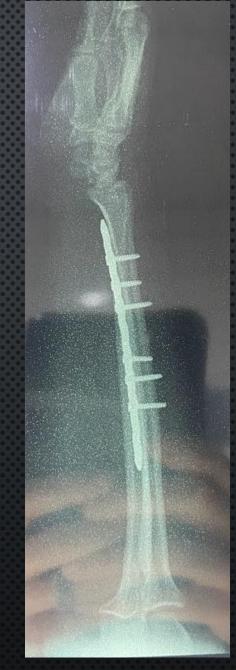

# SURGERIES

- 3 PERFORMED
  - ORIF GALEAZZI
  - SEQUESTRECTOMY FEMUR
  - INFECTED HWR HUMERUS