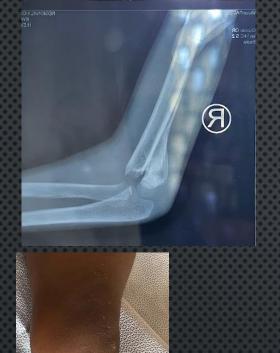

# SURGERIES

- 3 PERFORMED
  - ORIF GALEAZZI
  - SEQUESTRECTOMY FEMUR
  - INFECTED HWR HUMERUS