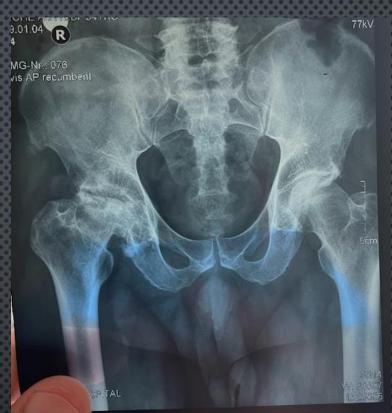

#### COMMON DIAGNOSES

#### RARE DIAGNOSES

- SCIATICA / LUMBAR DDD
- KNEE OSTEOARTHRITIS
- HIP OSTEOARTHRITIS/ PTOA / AVN
- CEREBRAL PALSY
- MALUNIONS / NONUNIONS
- BRACHIAL PLEXOPATHIES

- POLAND SYNDROME
- BLOUNTS DISEASE
- RADIOULNAR SYNOSTOSIS
- CHRONIC DISLOCATIONS
- CHRONIC TENDON RUPTURES
- SCAPULOTHORACIC DISSOCIATION
- Malaria
- TMJ DISLOCATION
- SICKLE CELL DISEASE