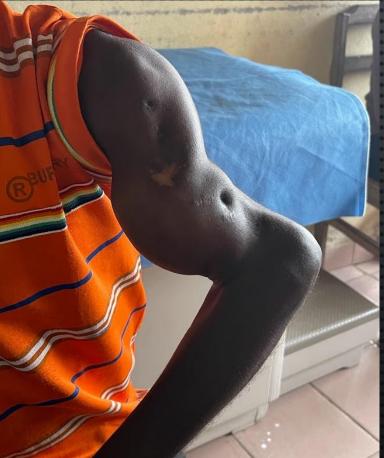

#### RARE DIAGNOSES

- SCIATICA / LUMBAR DDD
- KNEE OSTEOARTHRITIS
- HIP OSTEOARTHRITIS/ PTOA / AVN
- CEREBRAL PALSY
- MALUNIONS / NONUNIONS
- BRACHIAL PLEXOPATHIES

- POLAND SYNDROME
- BLOUNTS DISEASE
- RADIOULNAR SYNOSTOSIS
- CHRONIC DISLOCATIONS
- CHRONIC TENDON RUPTURES
- SCAPULOTHORACIC DISSOCIATION
- Malaria
- TMJ DISLOCATION
- SICKLE CELL DISEASE