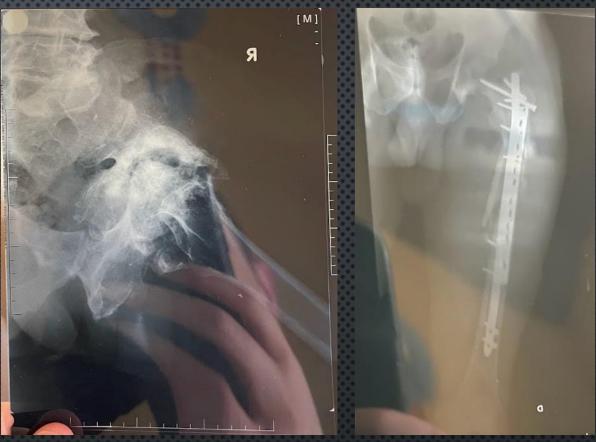

# SURGERIES

- 3 PERFORMED
  - ORIF GALEAZZI
  - SEQUESTRECTOMY FEMUR
  - INFECTED HWR HUMERUS