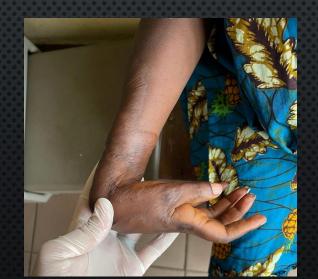

#### COMMON DIAGNOSES

#### RARE DIAGNOSES

- SCIATICA / LUMBAR DDD
- KNEE OSTEOARTHRITIS
- HIP OSTEOARTHRITIS/ PTOA / AVN
- CEREBRAL PALSY
- MALUNIONS / NONUNIONS
- BRACHIAL PLEXOPATHIES

- POLAND SYNDROME
- BLOUNTS DISEASE
- RADIOULNAR SYNOSTOSIS
- CHRONIC DISLOCATIONS
- CHRONIC TENDON RUPTURES
- SCAPULOTHORACIC DISSOCIATION
- Malaria
- TMJ DISLOCATION
- SICKLE CELL DISEASE