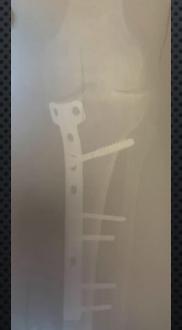

# SURGERIES

- 3 PERFORMED
  - ORIF GALEAZZI
  - SEQUESTRECTOMY FEMUR
  - INFECTED HWR HUMERUS