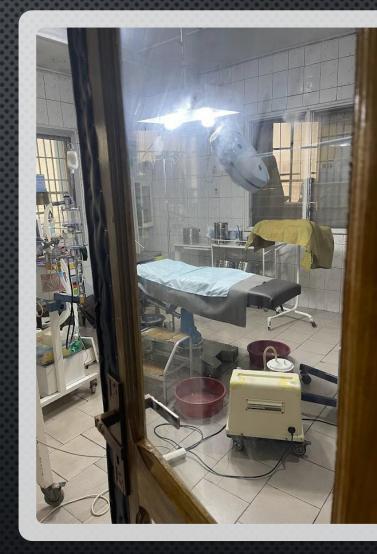

# • XRAY / OPERATING ROOM / MATERNITY WARD

• Ortho Clinic / Medical & Surgical Wards / Pharmacy

# SURGERIES

- 3 PERFORMED
  - ORIF GALEAZZI
  - SEQUESTRECTOMY FEMUR
  - INFECTED HWR HUMERUS