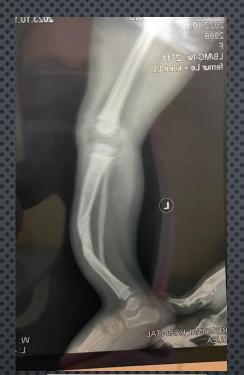

Consultations and surgical procedures shall begin on the 29th of January to the 3rd of February 2024. During their stay, they will carry out operations related to fractures, congenital deformities, joint issues (ankle, knee, and hip) as well as other general medical bone issues.