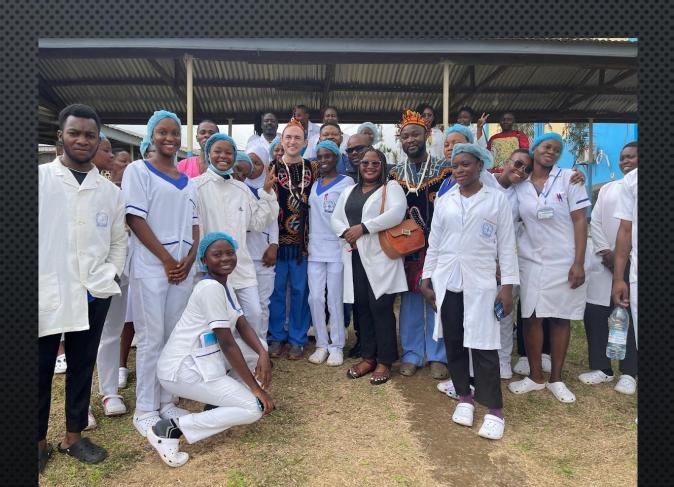

# MOUNT MARY HOSPITAL

# • XRAY / OPERATING ROOM / MATERNITY WARD

• Ortho Clinic / Medical & Surgical Wards / Pharmacy

# • LAB / FAMILY MEDICINE CLINIC & WARD

# WARD / MORTUARY