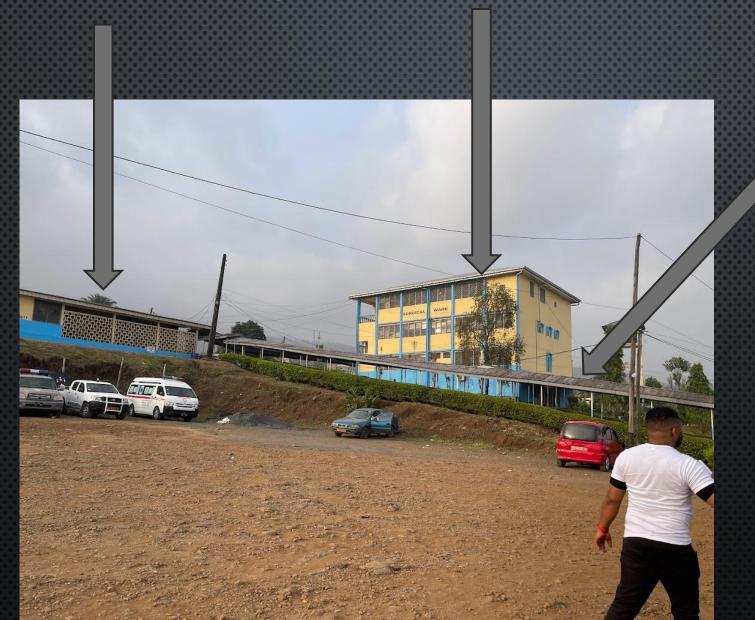

# MOUNT MARY HOSPITAL

# • XRAY / OPERATING ROOM / MATERNITY WARD

• Ortho Clinic / Medical & Surgical Wards / Pharmacy

# • LAB / FAMILY MEDICINE CLINIC & WARD

# WARD / MORTUARY