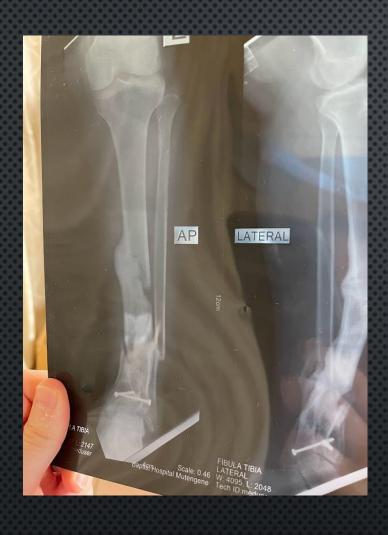

#### COMMON DIAGNOSES

#### RARE DIAGNOSES

- SCIATICA / LUMBAR DDD
- KNEE OSTEOARTHRITIS
- HIP OSTEOARTHRITIS/ PTOA / AVN
- CEREBRAL PALSY
- MALUNIONS / NONUNIONS
- BRACHIAL PLEXOPATHIES

- POLAND SYNDROME
- BLOUNTS DISEASE
- RADIOULNAR SYNOSTOSIS
- CHRONIC DISLOCATIONS
- CHRONIC TENDON RUPTURES
- SCAPULOTHORACIC DISSOCIATION
- Malaria
- TMJ DISLOCATION
- SICKLE CELL DISEASE