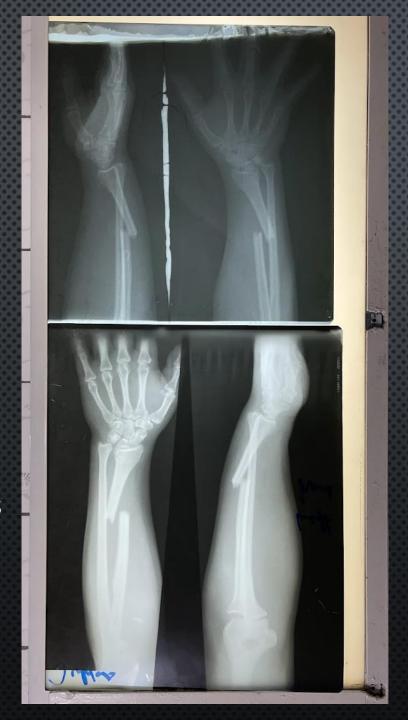

# SURGERIES

- 3 PERFORMED
  - ORIF GALEAZZI
  - SEQUESTRECTOMY FEMUR
  - INFECTED HWR HUMERUS