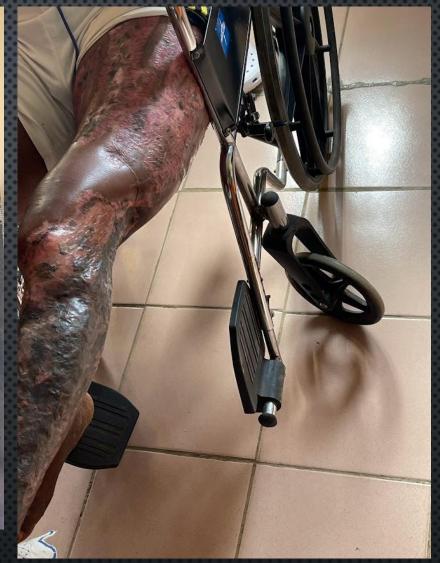

# SURGERIES

- 3 PERFORMED
  - ORIF GALEAZZI
  - SEQUESTRECTOMY FEMUR
  - INFECTED HWR HUMERUS