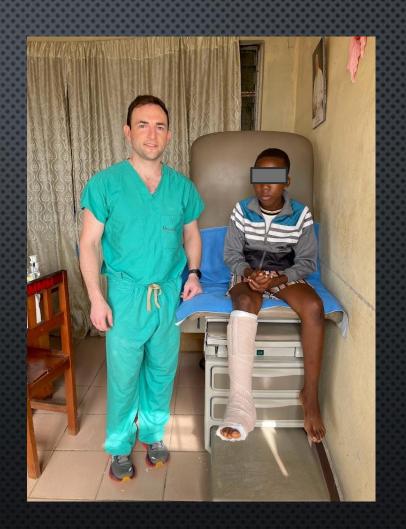

# SURGERIES

- 3 PERFORMED
  - ORIF GALEAZZI
  - SEQUESTRECTOMY FEMUR
  - INFECTED HWR HUMERUS