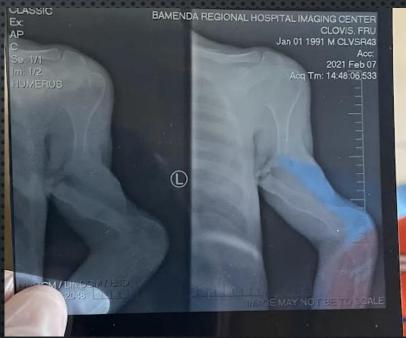

#### COMMON DIAGNOSES

#### RARE DIAGNOSES

- SCIATICA / LUMBAR DDD
- KNEE OSTEOARTHRITIS
- HIP OSTEOARTHRITIS/ PTOA / AVN
- CEREBRAL PALSY
- MALUNIONS / NONUNIONS
- BRACHIAL PLEXOPATHIES

- POLAND SYNDROME
- BLOUNTS DISEASE
- RADIOULNAR SYNOSTOSIS
- CHRONIC DISLOCATIONS
- CHRONIC TENDON RUPTURES
- SCAPULOTHORACIC DISSOCIATION
- Malaria
- TMJ DISLOCATION
- SICKLE CELL DISEASE