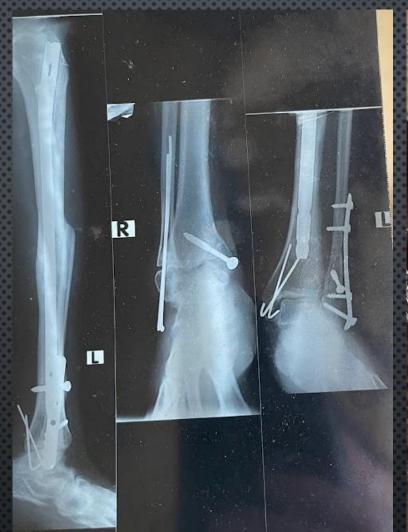

# SURGERIES

- 3 PERFORMED
  - ORIF GALEAZZI
  - SEQUESTRECTOMY FEMUR
  - INFECTED HWR HUMERUS