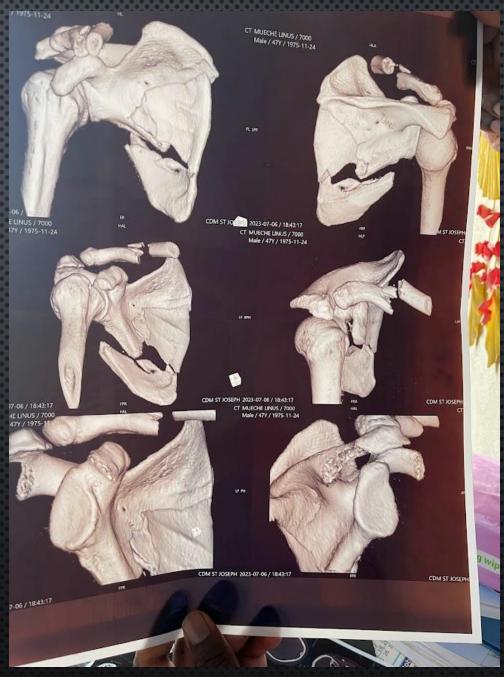

# SURGERIES

- 3 PERFORMED
  - ORIF GALEAZZI
  - SEQUESTRECTOMY FEMUR
  - INFECTED HWR HUMERUS