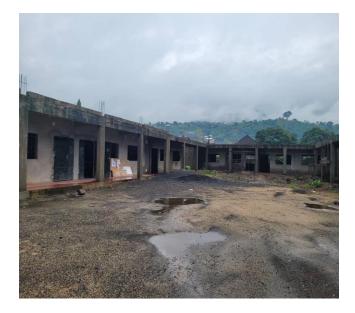

The Bishop had started the construction of classes to meet up the demands of these students as far as classrooms are concern, Ten classrooms has been constructed with six pending completion. Below are some of the details of work done and still to be done.

2) Details of work to be done for the completion of 6 classrooms which has been decked.

| No | Description                      | Amount        |
|----|----------------------------------|---------------|
| 1  | Plastering                       | 6.014.000frs  |
| 2  | Iron doors and window protectors | 3.000.000frs. |
| 3  | Electrification                  | 1.222.650frs. |
| 4  | Stair case                       | 832.000frs.   |
|    | Grand total                      | 11.068.650    |

3) Details of work to continue the construction of 17 classrooms, a laboratory and a staffroom.

| No | Description                                 | Amount         |
|----|---------------------------------------------|----------------|
| 1  | Elevation of first floor                    | 22.656.000frs. |
| 2  | Decking of first floor ( with 2 stair case) | 24.634.500frs. |
| 3  | Elevation of second floor                   | 16.767.000frs. |
| 3  | Roofing                                     | 18.693.250frs. |
| 4  | Plastering                                  | 10.040.000frs. |
| 5  | Electrification                             | 5.106.700frs.  |
| 6  | Ceiling                                     | 3.599.000frs.  |
| 7  | Painting                                    | 4.580.000frs.  |
| 8  | Iron doors and window protectors            | 3.936.000frs.  |
| 9  | Aluminum windows                            | 3.000.000frs.  |
|    | Grand total                                 | 92.622.050frs. |