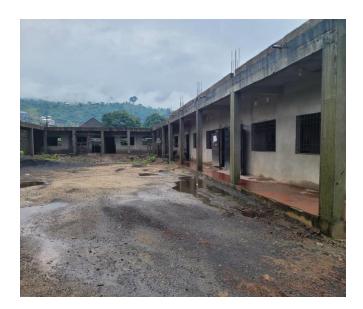

The Bishop had started the construction of classes to meet up the demands of these students as far as classrooms are concern, Ten classrooms has been constructed with six pending completion. Below are some of the details of work done and still to be done.

2) Details of work to be done for the completion of 6 classrooms which has been decked.

| No | Description                      | Amount        |
|----|----------------------------------|---------------|
| 1  | Plastering                       | 6.014.000frs  |
| 2  | Iron doors and window protectors | 3.000.000frs. |
| 3  | Electrification                  | 1.222.650frs. |
| 4  | Stair case                       | 832.000frs.   |
|    | Grand total                      | 11.068.650    |

3) Details of work to continue the construction of 17 classrooms, a laboratory and a staffroom.

| No | Description                                 | Amount         |
|----|---------------------------------------------|----------------|
| 1  | Elevation of first floor                    | 22.656.000frs. |
| 2  | Decking of first floor ( with 2 stair case) | 24.634.500frs. |
| 3  | Elevation of second floor                   | 16.767.000frs. |
| 3  | Roofing                                     | 18.693.250frs. |
| 4  | Plastering                                  | 10.040.000frs. |
| 5  | Electrification                             | 5.106.700frs.  |
| 6  | Ceiling                                     | 3.599.000frs.  |
| 7  | Painting                                    | 4.580.000frs.  |
| 8  | Iron doors and window protectors            | 3.936.000frs.  |
| 9  | Aluminum windows                            | 3.000.000frs.  |
|    | Grand total                                 | 92.622.050frs. |