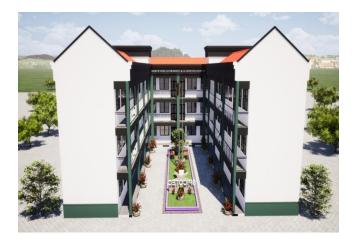

The Bishop had started the construction of classes to meet up the demands of these students as far as classrooms are concern, Ten classrooms has been constructed with six pending completion. Below are some of the details of work done and still to be done.

## CONSTRUCTION OF 27 CLASSROOMS, A LABORATORY AND A STAFFROOM FOR $S^T$ PIUS X COLLEGE BOTA LIMBE.