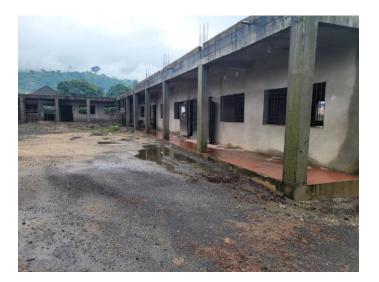

The Bishop had started the construction of classes to meet up the demands of these students as far as classrooms are concern, Ten classrooms has been constructed with six pending completion. Below are some of the details of work done and still to be done.