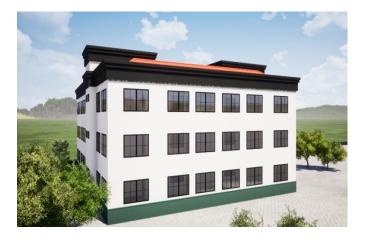

## CONSTRUCTION OF 27 CLASSROOMS, A LABORATORY AND A STAFFROOM FOR $S^T$ PIUS X COLLEGE BOTA LIMBE.

## ESSENTIAL DETAILS ON CONSTRUCTION OF 27 CLASSROOMS, A LABORATORY AND A STAFFROOM FOR S<sup>T</sup> PIUS X COLLEGE BOTA LIMBE.

1) Details of work done for classrooms, (Ground floor decking level)

| No | Description                                                           | Amount         |
|----|-----------------------------------------------------------------------|----------------|
| 1  | Foundation (filling of foundation inclusive)                          | 18.208.000frs. |
| 2  | Elevation of ground floor (10 classrooms)                             | 22.656.000frs. |
| 3  | Decking (10 classrooms)                                               | 23.634.500frs. |
| 4  | Plastering and cutting of floor (4 classroom used last academic year) | 5.338.500frs.  |
| 5  | Iron doors and window protectors (4 classes)                          | 1.360.000frs.  |
| 6  | Electrification (4 classes)                                           | 600.000frs.    |
|    | Grand total                                                           | 71.797.000frs. |