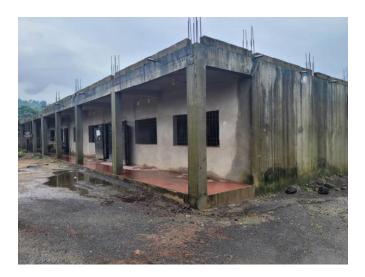

The Bishop had started the construction of classes to meet up the demands of these students as far as classrooms are concern, Ten classrooms has been constructed with six pending completion. Below are some of the details of work done and still to be done.

2) Details of work to be done for the completion of 6 classrooms which has been decked.

| No | Description                      | Amount        |
|----|----------------------------------|---------------|
| 1  | Plastering                       | 6.014.000frs  |
| 2  | Iron doors and window protectors | 3.000.000frs. |
| 3  | Electrification                  | 1.222.650frs. |
| 4  | Stair case                       | 832.000frs.   |
|    | Grand total                      | 11.068.650    |

3) Details of work to continue the construction of 17 classrooms, a laboratory and a staffroom.

| No | Description                                 | Amount         |
|----|---------------------------------------------|----------------|
| 1  | Elevation of first floor                    | 22.656.000frs. |
| 2  | Decking of first floor ( with 2 stair case) | 24.634.500frs. |
| 3  | Elevation of second floor                   | 16.767.000frs. |
| 3  | Roofing                                     | 18.693.250frs. |
| 4  | Plastering                                  | 10.040.000frs. |
| 5  | Electrification                             | 5.106.700frs.  |
| 6  | Ceiling                                     | 3.599.000frs.  |
| 7  | Painting                                    | 4.580.000frs.  |
| 8  | Iron doors and window protectors            | 3.936.000frs.  |
| 9  | Aluminum windows                            | 3.000.000frs.  |
|    | Grand total                                 | 92.622.050frs. |